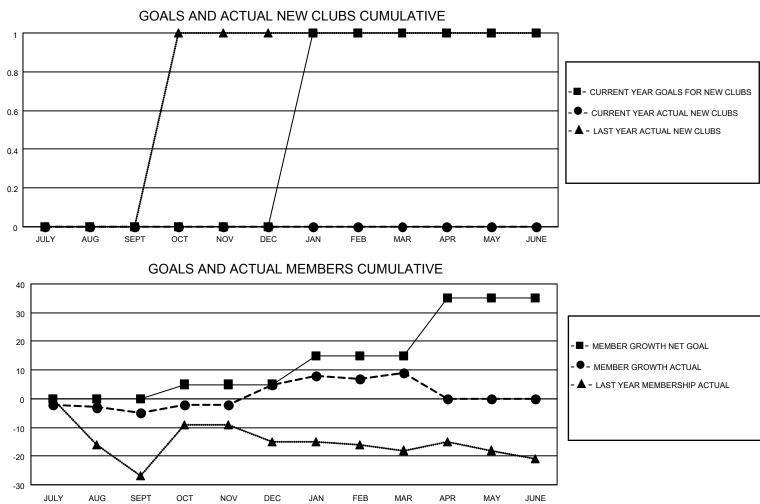

## LOCATION TURKEY

District 118 K

Results as of: 3/31/2023

| Clubs                 |               |           |               | Members               |                        |                         |                                                    |
|-----------------------|---------------|-----------|---------------|-----------------------|------------------------|-------------------------|----------------------------------------------------|
| RESULTS FOR 2022-2023 |               |           |               | RESULTS FOR 2022-2023 |                        |                         |                                                    |
| QUARTER               | NEW CLUB GOAL | NEW CLUBS | DROPPED CLUBS | QUARTER               | BER GROWTH NET<br>GOAL | MEMBER GROWTH<br>ACTUAL | DROPPED<br>MEMBERS ACTUAL<br>(including transfers) |
| JULY/AUG/SEPT         | 0             | 0         | 0             | JULY/AUG/SEPT         | 0                      | 1                       | 6                                                  |
| OCT/NOV/DEC           | 0             | 0         | 0             | OCT/NOV/DEC           | 5                      | 22                      | 12                                                 |
| JAN/FEB/MAR           | 1             | 0         | 0             | JAN/FEB/MAR           | 10                     | 9                       | 5                                                  |
| APR/MAY/JUNE          | 0             | 0         | 0             | APR/MAY/JUNE          | 20                     | 0                       | 0                                                  |